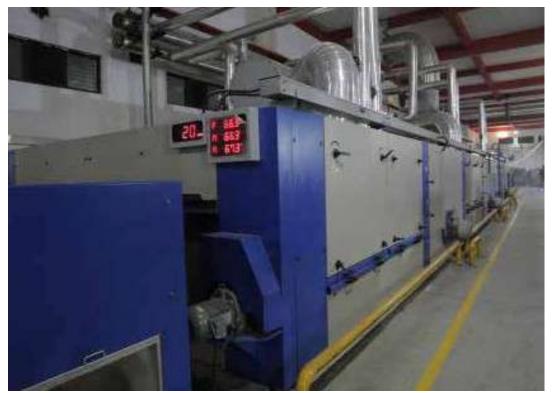

### SCHIFFLI EMBROIDERY

stage (heatset) respectively. 21<sup>st</sup> Century deploys followoing machinery

printing or at the greige

- Hot Air Stenter Machine
- Compressive Shrinkage Range –ZERO ZERO MACHINE.
- Peach Machine.
- Calender Machine.
- Deccatising Machine