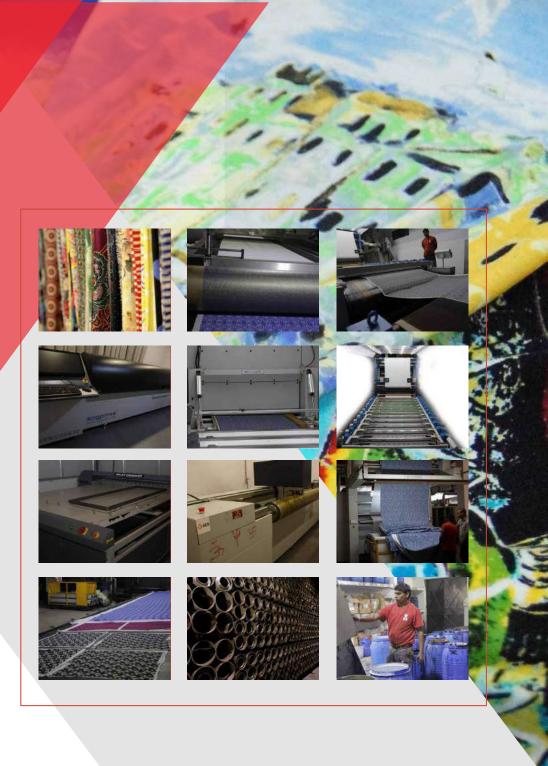

## DYEING

21st Century Dyeing setup is equipped with

- Singeing Machine
- Continous Chainless Mercerizer.
- Hydraulic Maxi Jiggers.
- HTHP Soft Flows.
- Jet Dyeing Machine; capable of handling various volumes of dyeing. The machines are equipped with system which provides complete control over the various parameters of dyeing. The Dyeing machines are supported by colour chemical dispensing systems.

21st Century Is capable of producing an enormous quantity of up to 25000 mtrs of printed fabric a day