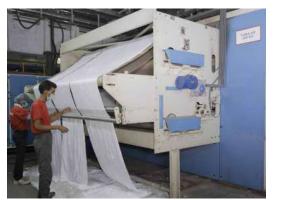

### SCHIFFLI EMBROIDERY

stage (heatset) respectively. 21<sup>st</sup> Century deploys followoing machinery

printing or at the greige

- Hot Air Stenter Machine
- Compressive Shrinkage Range –ZERO ZERO MACHINE.
- Peach Machine.
- Calender Machine.
- Deccatising Machine