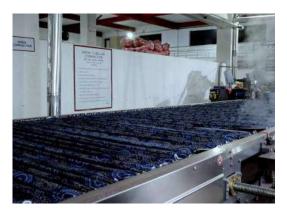

21st Century Is capable of producing an enormous quantity of up to 25000 mtrs of printed fabric a day