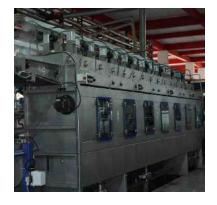

## DYEING

21st Century Dyeing setup is equipped with

- Singeing Machine
- Continous Chainless Mercerizer.
- Hydraulic Maxi Jiggers.
- HTHP Soft Flows.
- Jet Dyeing Machine; capable of handling various volumes of dyeing. The machines are equipped with system which provides complete control over the various parameters of dyeing. The Dyeing machines are supported by colour chemical dispensing systems.