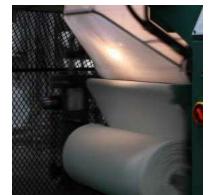

### SCHIFFLI EMBROIDERY

stage (heatset) respectively. 21<sup>st</sup> Century deploys followoing machinery

printing or at the greige

- Hot Air Stenter Machine
- Compressive Shrinkage Range –ZERO ZERO MACHINE.
- Peach Machine.
- Calender Machine.
- Deccatising Machine