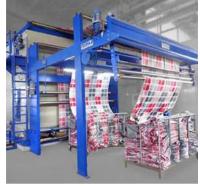

21st Century Is capable of producing an enormous quantity of up to 25000 mtrs of printed fabric a day