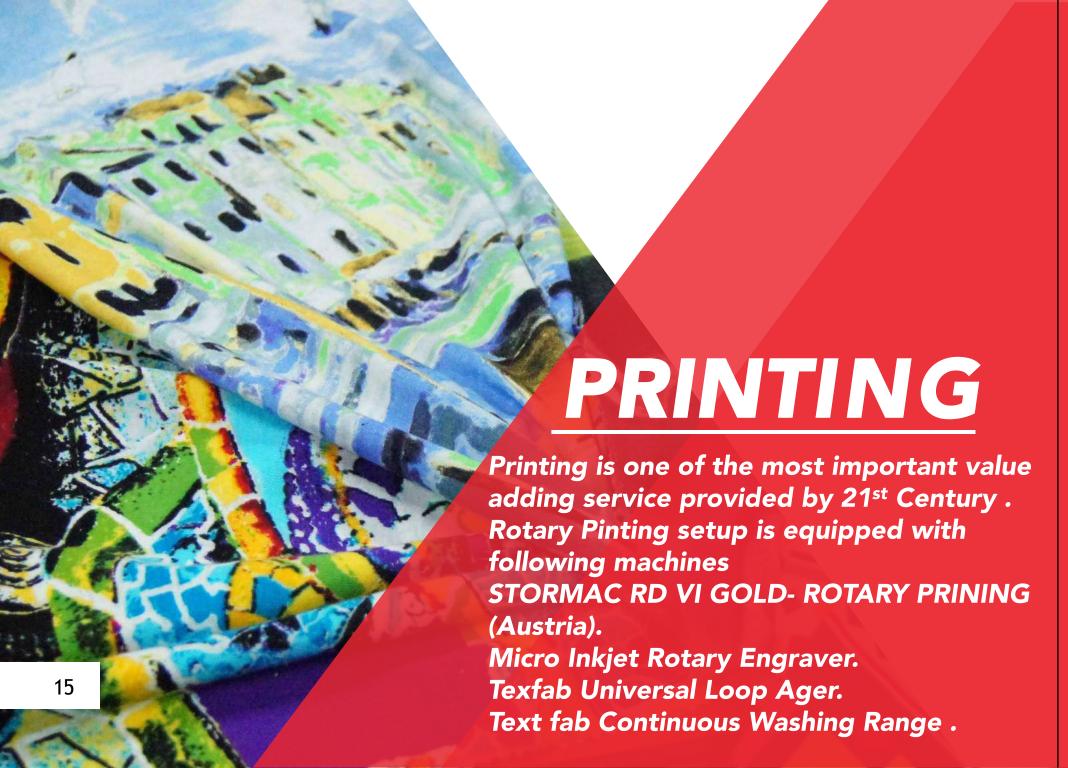

## DYEING

21st Century Dyeing setup is equipped with

- Singeing Machine
- Continous Chainless Mercerizer.
- Hydraulic Maxi Jiggers.
- HTHP Soft Flows.
- Jet Dyeing Machine; capable of handling various volumes of dyeing. The machines are equipped with system which provides complete control over the various parameters of dyeing. The Dyeing machines are supported by colour chemical dispensing systems.

21st Century Is capable of producing an enormous quantity of up to 25000 mtrs of printed fabric a day