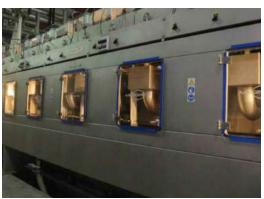

## DYEING

21st Century Dyeing setup is equipped with

- Singeing Machine
- Continous Chainless Mercerizer.
- Hydraulic Maxi Jiggers.
- HTHP Soft Flows.
- Jet Dyeing Machine; capable of handling various volumes of dyeing. The machines are equipped with system which provides complete control over the various parameters of dyeing. The Dyeing machines are supported by colour chemical dispensing systems.