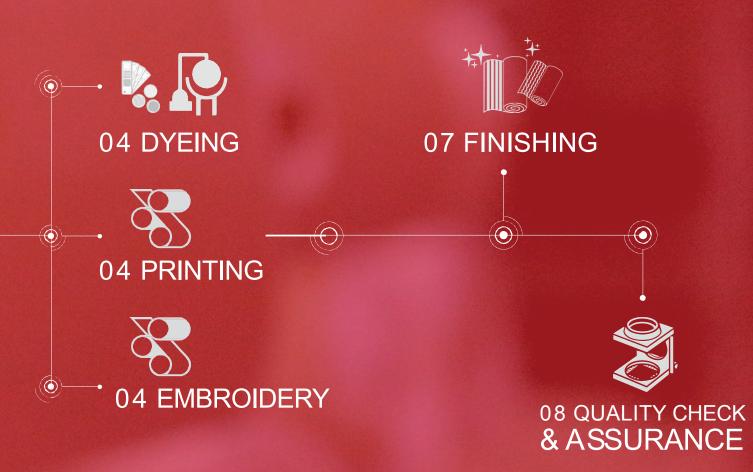

## DYEING

21st Century Dyeing setup is equipped with

- Singeing Machine
- Continous Chainless Mercerizer.
- Hydraulic Maxi Jiggers.
- HTHP Soft Flows.
- Jet Dyeing Machine; capable of handling various volumes of dyeing. The machines are equipped with system which provides complete control over the various parameters of dyeing. The Dyeing machines are supported by colour chemical dispensing systems.

21st Century Is capable of producing an enormous quantity of up to 25000 mtrs of printed fabric a day

# SCHIFFLI EMBROIDERY

21st Century is one of the leading companies in Schiffli embroidery. Catering to the needs of garment and fabric exporters for more than 20 years, it has one of the largest units in Northern India..The two manufacturing facilities are equipped with the finest SWISS embroidery machinery from LASSER & SAURER,.

### SCHIFFLI EMBROIDERY

stage (heatset) respectively. 21<sup>st</sup> Century deploys followoing machinery

printing or at the greige

- Hot Air Stenter Machine
- Compressive Shrinkage Range –ZERO ZERO MACHINE.
- Peach Machine.
- Calender Machine.
- Deccatising Machine

The QC&A is an integral part of 21st Century which assures a thorough inspection of the produce before dispatching. Levels of surveillance are ensured throughout by interim inspections, while complying with international protocols. 21st Century ensures a zero defect product through the strict protocols