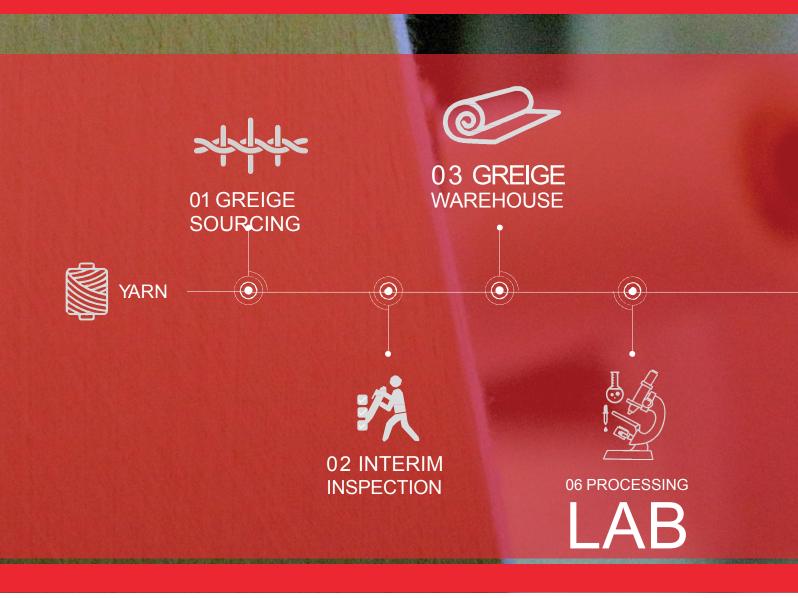

## VALUE

## CHAIN

The Group has an extensive network of sourcing in all major weaving centers of India including Vardhman, VSM, Nahar & Hindoostan etc wherein large no of looms are running on a daily basis of 21st Century on subcontract arrangements.

The Greige store acts as a warehouse for interim inspection. All the lots are issued for dyeing ,printing & embroidery after proper inspection of quality & quantity. Distribution of the Greige fabric for further processing takes place.

## GREIGE & INTERIM INSPECTION