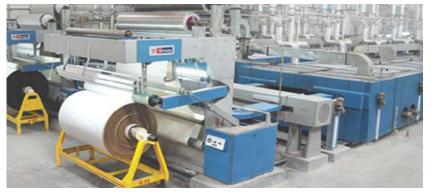

### SCHIFFLI EMBROIDERY

stage (heatset) respectively. 21<sup>st</sup> Century deploys followoing machinery

printing or at the greige

- Hot Air Stenter Machine
- Compressive Shrinkage Range –ZERO ZERO MACHINE.
- Peach Machine.
- Calender Machine.
- Deccatising Machine