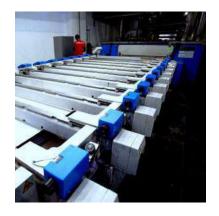

## DYEING

21st Century Dyeing setup is equipped with

- Singeing Machine
- Continous Chainless Mercerizer.
- Hydraulic Maxi Jiggers.
- HTHP Soft Flows.
- Jet Dyeing Machine; capable of handling various volumes of dyeing. The machines are equipped with system which provides complete control over the various parameters of dyeing. The Dyeing machines are supported by colour chemical dispensing systems.